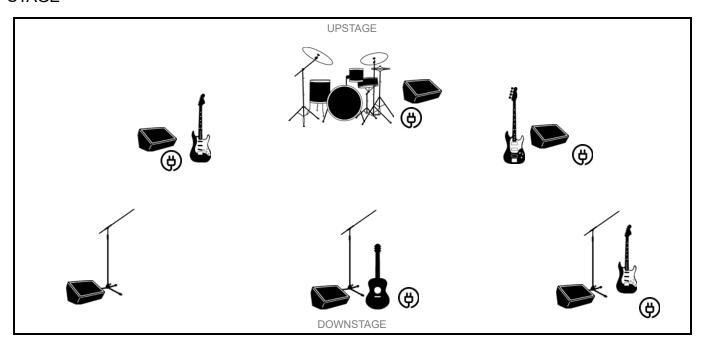

## STAGE

## INPUT LIST

|   | 111 01 2101   |    |             |    |  |    |  |  |
|---|---------------|----|-------------|----|--|----|--|--|
| 1 | Vox1-Mid      | 9  | Drums-SN HH | 17 |  | 25 |  |  |
| 2 | Vox2-StgL     | 10 | Drum-Tom1   | 18 |  | 26 |  |  |
| 3 | Vox3-StgR     | 11 | Drum-Tom2   | 19 |  | 27 |  |  |
| 4 | Acoustic-Mid  | 12 | Drum-Tom3   | 20 |  | 28 |  |  |
| 5 | Guit-StgL     | 13 | Drum-OH1    | 21 |  | 29 |  |  |
| 6 | Guit-StgRback | 14 | Drum-OH2    | 22 |  | 30 |  |  |
| 7 | Bass-StgLback | 15 |             | 23 |  | 31 |  |  |
| 8 | Drums-kick    | 16 |             | 24 |  | 32 |  |  |

## **NOTES**

Drums mic'd as needed, depending on room.

Guitars & bass usually go direct.

1